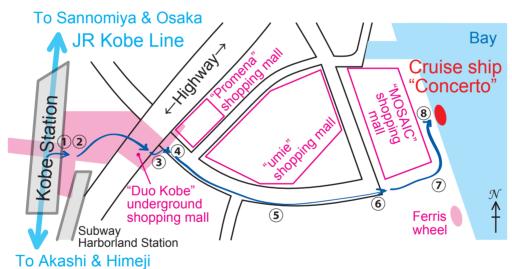

#### Мар

From the convention center, take the portliner to Sannomiya terminal. Change to JR Kobe line (local, rapid or special rapid service, direction Akashi & Himeji), and get off at Kobe station (3-4 minutes). The meeting point (port) is behind the "MOSAIC" shopping mall. From Kobe station (ca. 10 minutes):

- ① Take the central gate exit (*NOT* Vierra Kobe) and turn to the right (to Harborland).
- 2 Ride the escalator just behind the station exit, to the underground floor.
- 3 Walk down the passage on the left hand, and turn to the left at the big TV screen "Harbor View".
- 4 Go up to the ground level at exit 26 (escalator), or 25 (elevator).
- (5) Walk through the sidewalk, towards the Ferris wheel.
- 6 Do NOT go upstairs. Pass through under the "MOSAIC" sign.
- 7 At the end of the passage, you will see the harbor.
- 8 The waiting lounge is on the 1st floor.

The cruise departs at 19:20 (Please arrive there by 19:00).